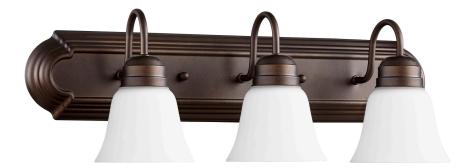

## 5094-3-86

3 Light Traditional Oiled Bronze Satin Opal Glass Vanity

| Project:      |  |
|---------------|--|
| Location:     |  |
| Fixture Type: |  |
| Catalog #     |  |

| DETAILS            |                 |
|--------------------|-----------------|
| FINISH:            | Oiled Bronze    |
| MATERIALS:         | Steel and Glass |
| DIFFUSER MATERIAL: | Glass           |
| LOCATION:          | Damp Listed     |